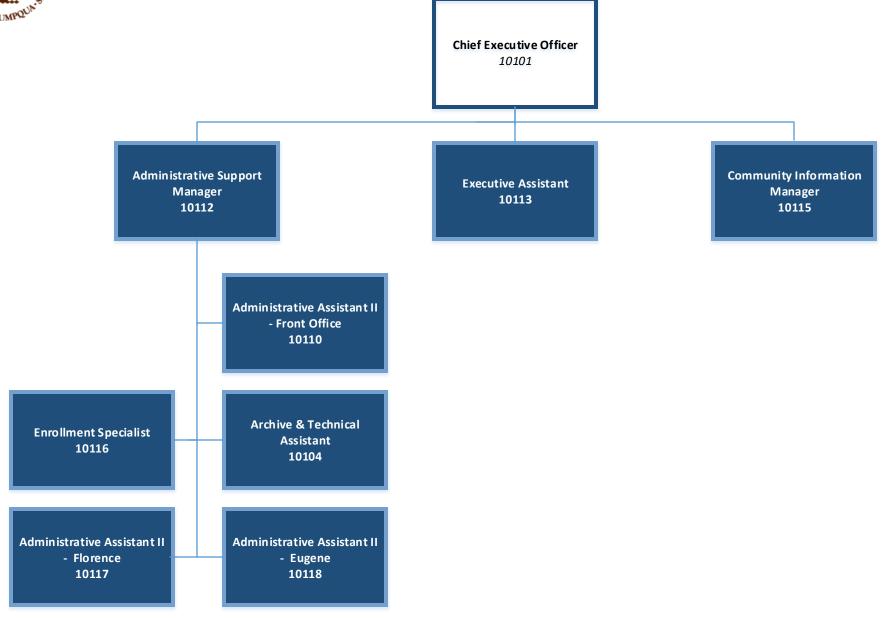

#### Confederated Tribes of Coos, Lower Umpqua, Siuslaw Indians Organizational Chart – Finance 102