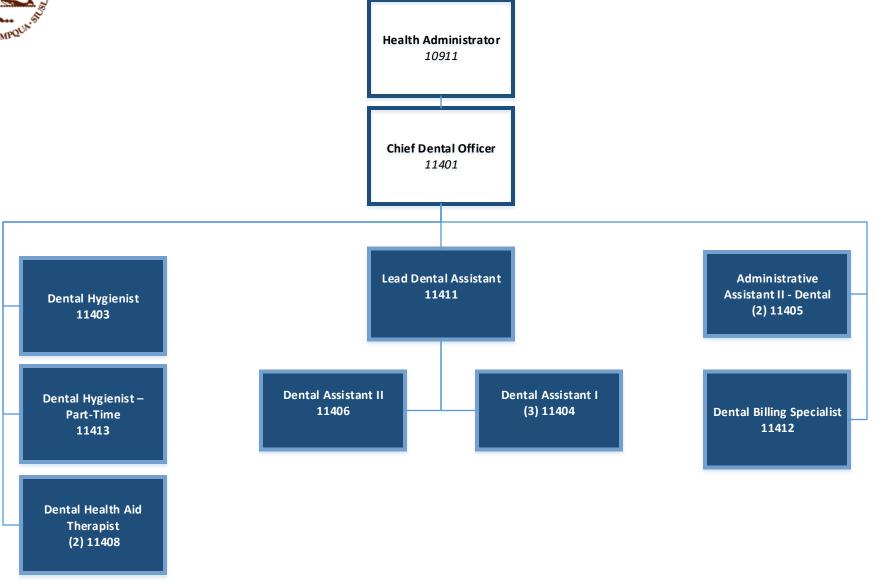

#### Confederated Tribes of Coos, Lower Umpqua, Siuslaw Indians Organizational Chart – Health Services – Dental Clinic 114