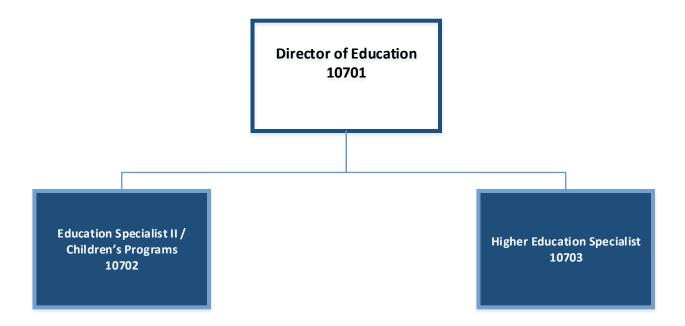

# Confederated Tribes of Coos, Lower Umpqua, Siuslaw Indians Organizational Chart – Education 107