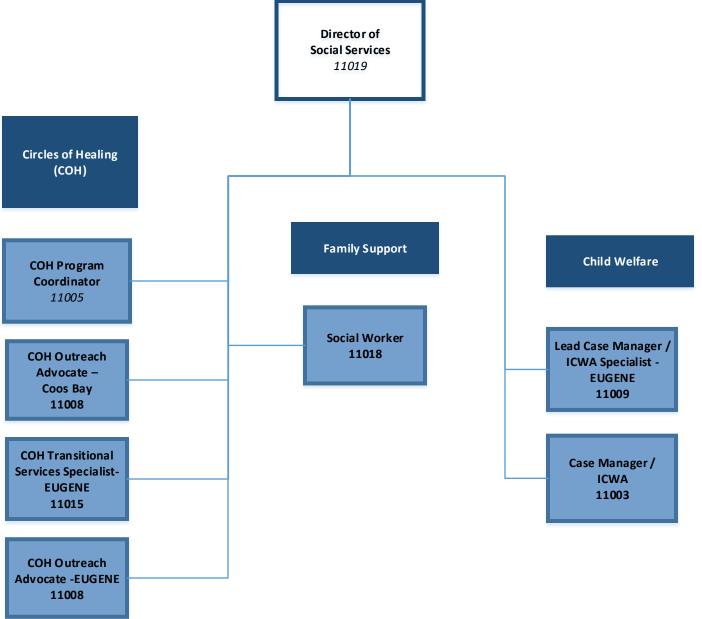

### Confederated Tribes of Coos, Lower Umpqua, Siuslaw Indians Organizational Chart – Social Services 110