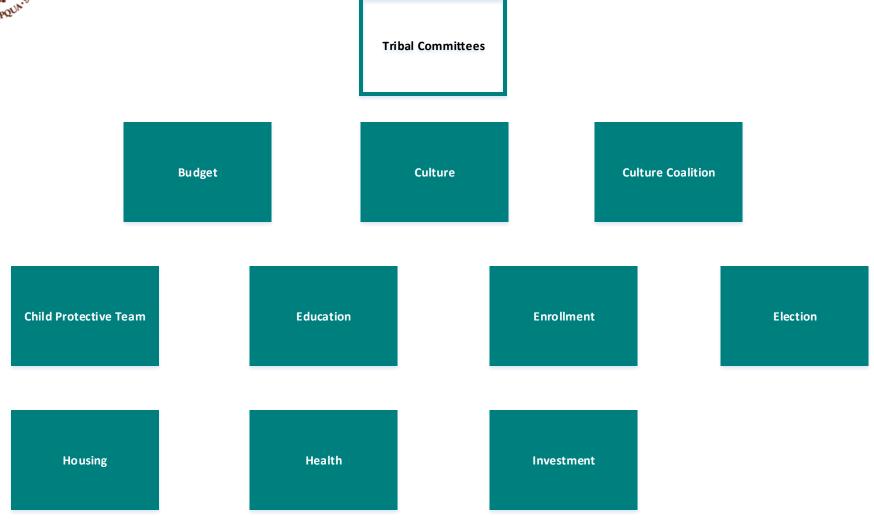

## Confederated Tribes of Coos, Lower Umpqua, Siuslaw Indians Organizational Chart – Tribal Administration 101