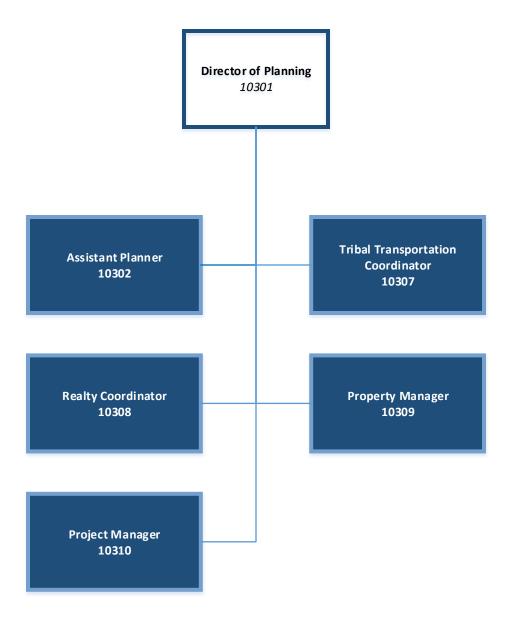

## Confederated Tribes of Coos, Lower Umpqua, Siuslaw Indians Organizational Chart – Planning 103