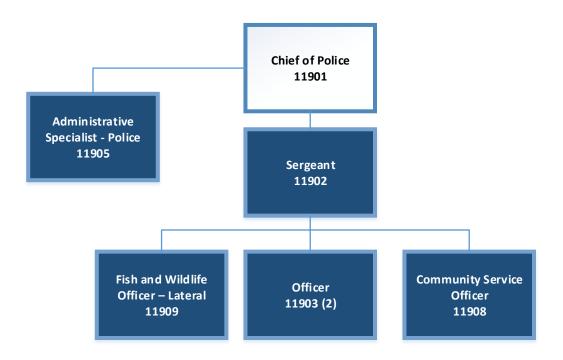

#### Confederated Tribes of Coos, Lower Umpqua, Siuslaw Indians Organizational Chart – Tribal Police 123