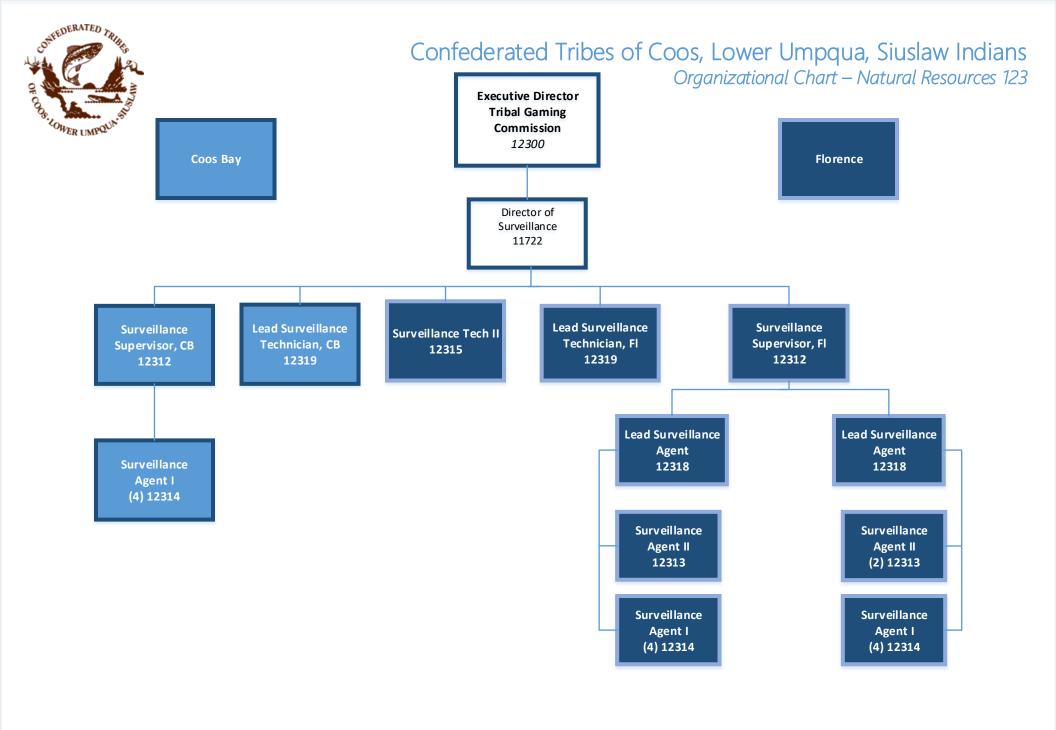

### Confederated Tribes of Coos, Lower Umpqua, Siuslaw Indians Organizational Chart – Tribal Gaming Commission 123