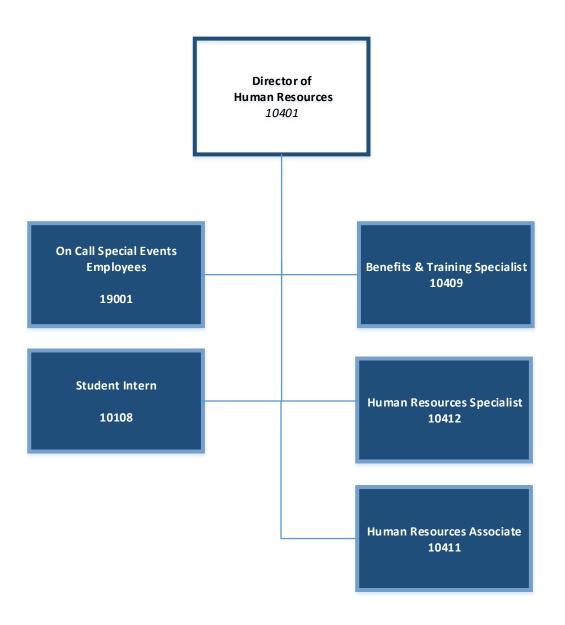

#### Confederated Tribes of Coos, Lower Umpqua, Siuslaw Indians Organizational Chart – Human Resources 104