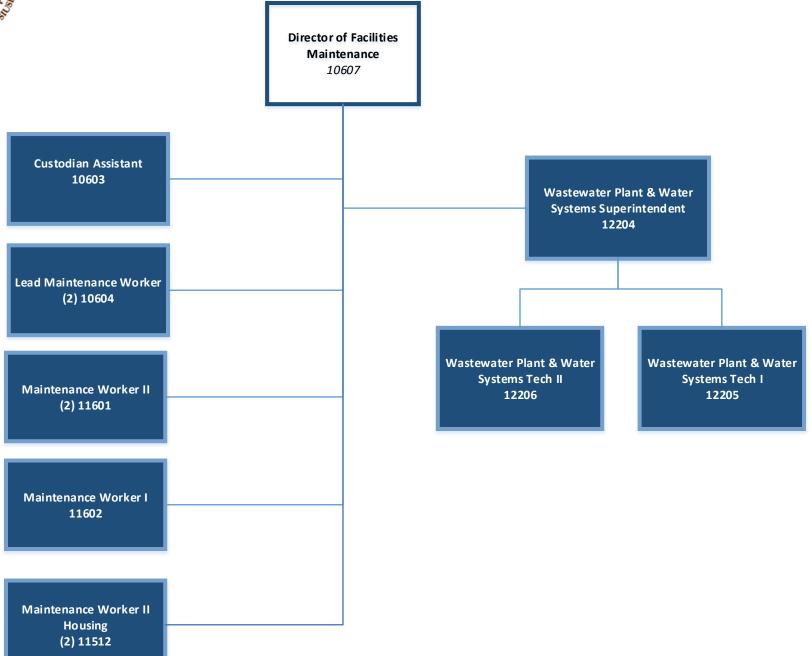

#### Confederated Tribes of Coos, Lower Umpqua, Siuslaw Indians

*Organizational Chart – Facilities Maintenance 106 & 122 (Wastewater)* 