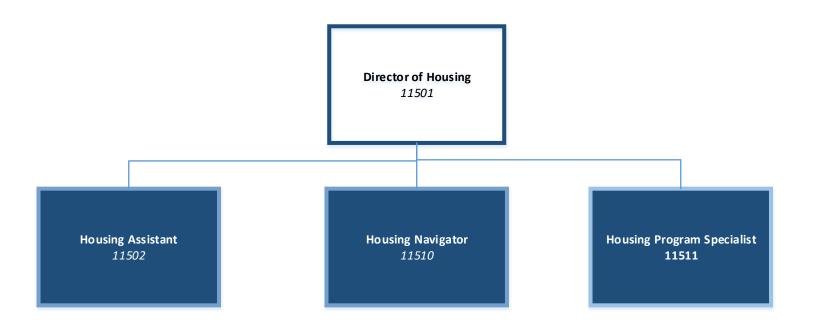

# Confederated Tribes of Coos, Lower Umpqua, Siuslaw Indians Organizational Chart – Housing 115 & Maintenance 106 11501 & 10601