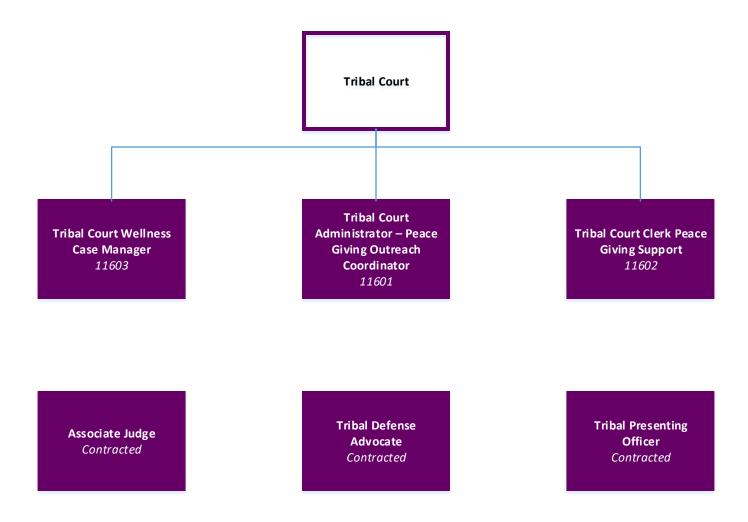

### Confederated Tribes of Coos, Lower Umpqua, Siuslaw Indians Organizational Chart – Tribal Court 116