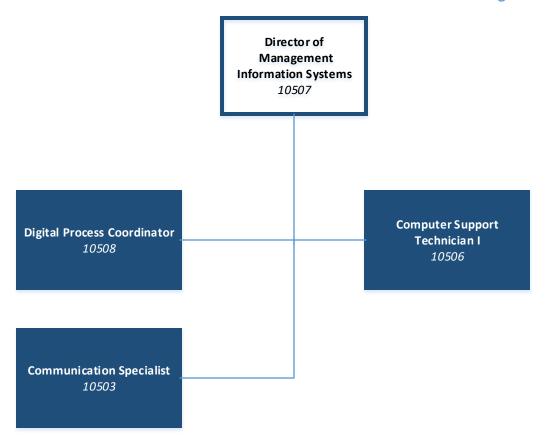

### Confederated Tribes of Coos, Lower Umpqua, Siuslaw Indians Organizational Chart – Operations 105