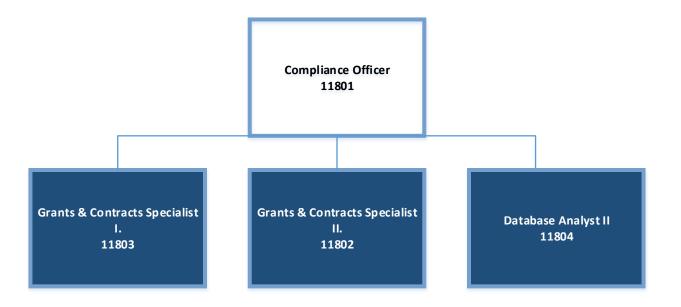

#### Confederated Tribes of Coos, Lower Umpqua, Siuslaw Indians Organizational Chart – Compliance 118