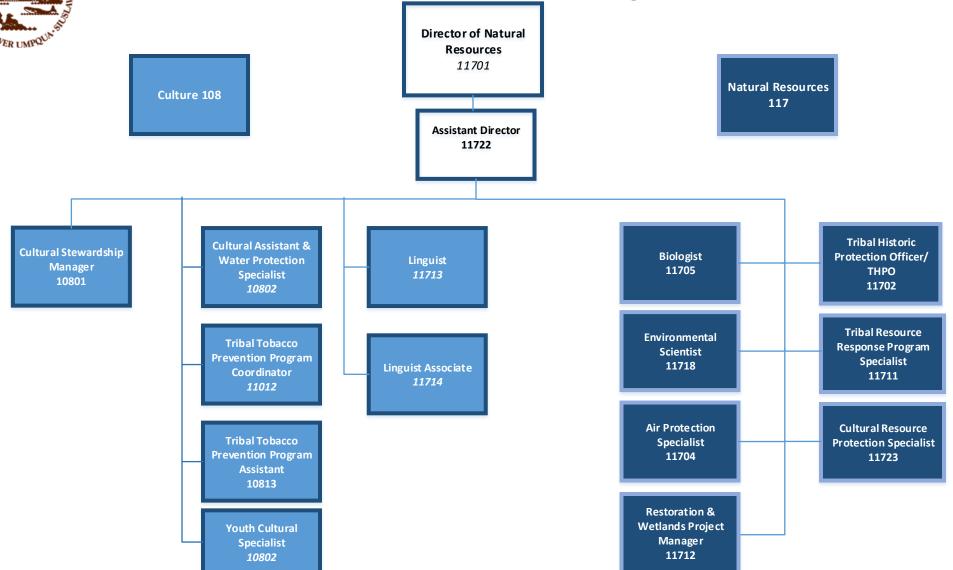

#### Confederated Tribes of Coos, Lower Umpqua, Siuslaw Indians

Organizational Chart - Natural Resources 117