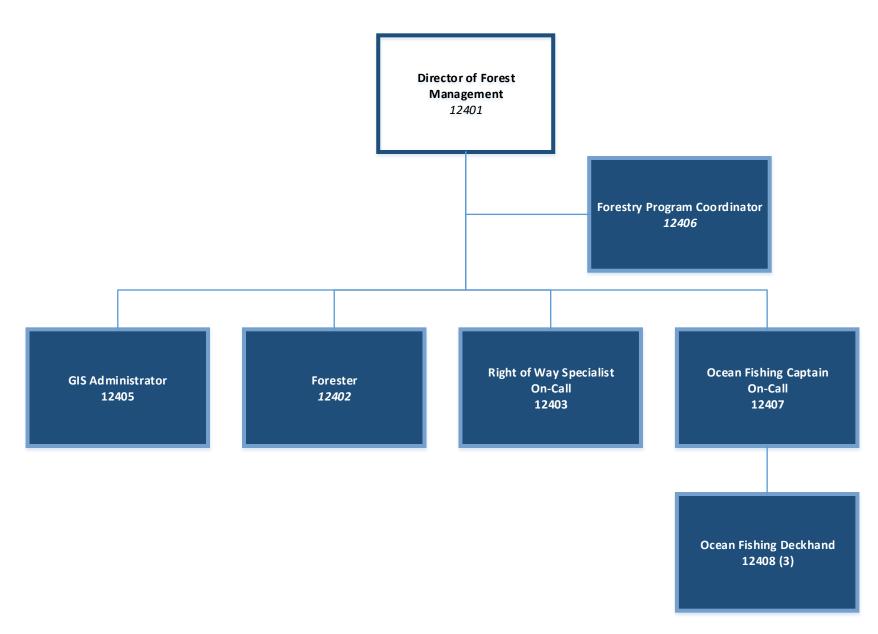

### Confederated Tribes of Coos, Lower Umpqua, Siuslaw Indians Organizational Chart – Forest Management 124