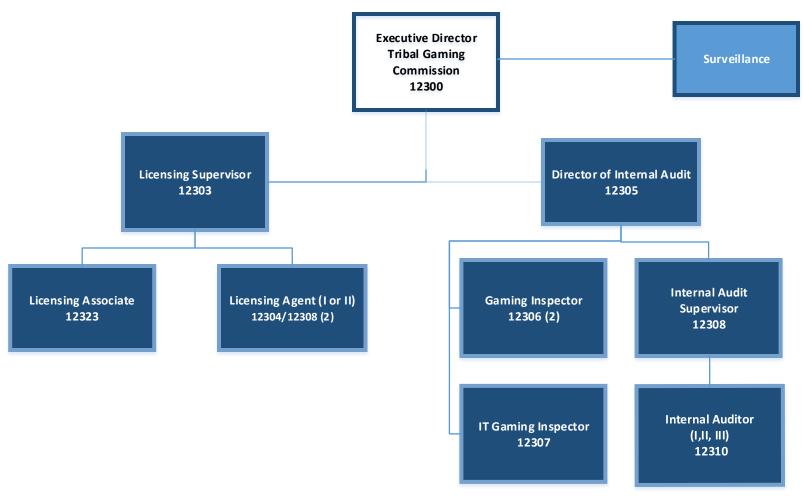

### Confederated Tribes of Coos, Lower Umpqua, Siuslaw Indians Organizational Chart – Tribal Gaming Commission 123