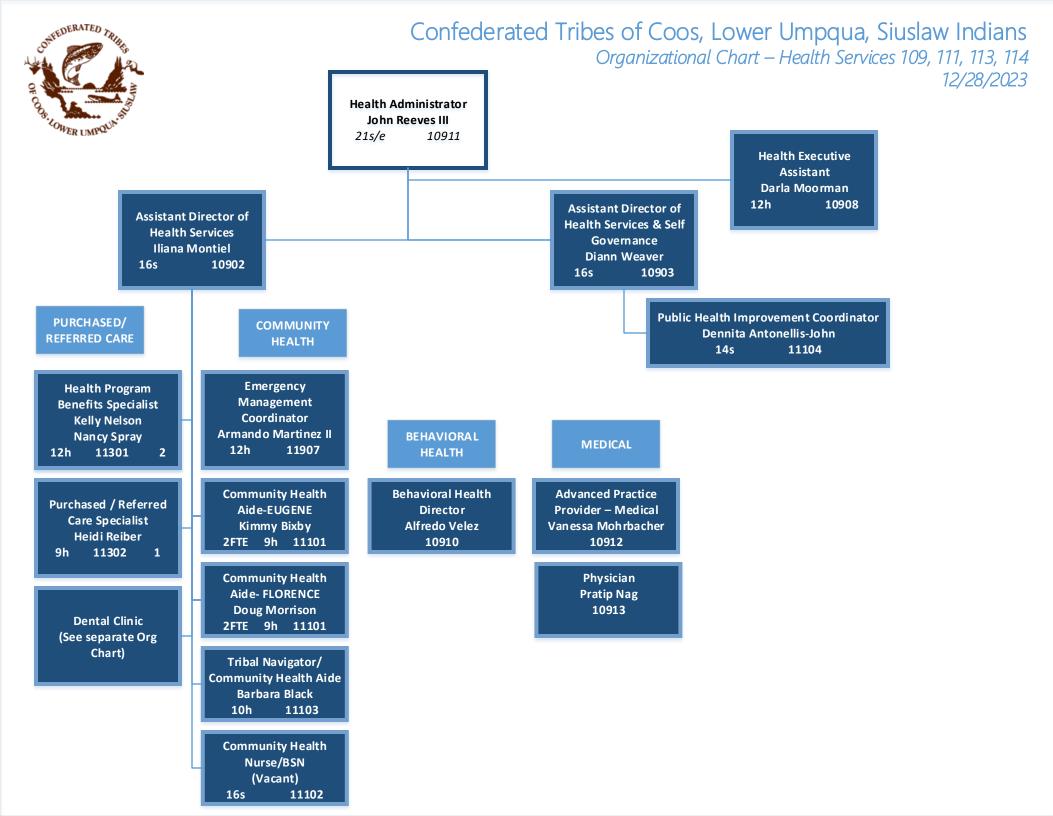

### Confederated Tribes of Coos, Lower Umpqua, Siuslaw Indians Organizational Chart – Social Services 110